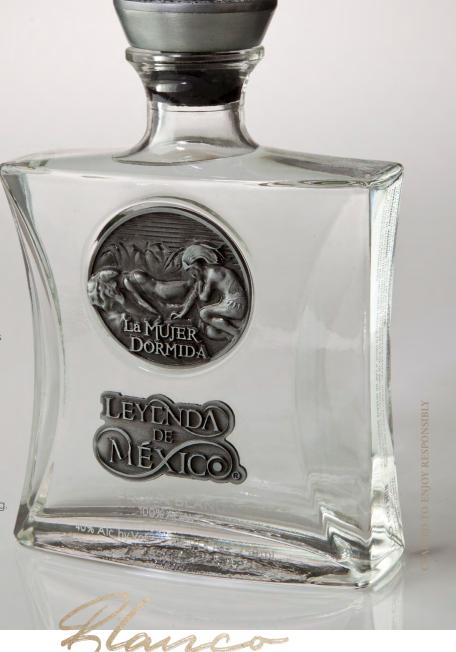

# TEQUILA 100% AGAVE Handcrafted & oxygenated

## **COLOR**

Bright and luminous, with silver shades and gray flashes, with a great body.