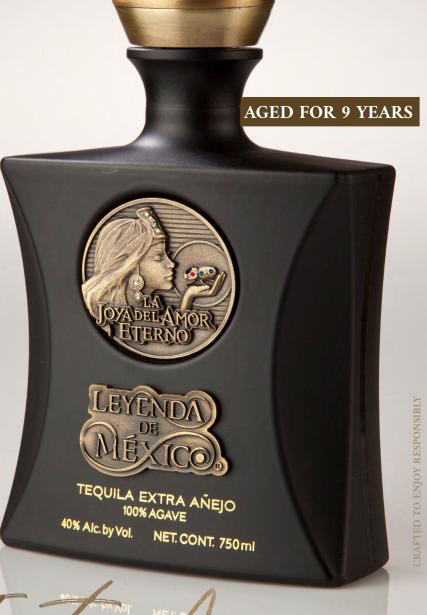

# TEQUILA 100% AGAVE Handcrafted & oxygenated

## **COLOR**

Dark amber with copper shades.

## **AROMA**

Intense and refined toasted hazelnuts and almonds aroma, vanilla with a persisting cooked agave and smooth chocolote notes.

## **BODY**

Creamy with a delicate texture

#### **TASTE**

Due to their balanced 9 years aging in american and french white oak barrels with canadian oak chips, the notes of wood, cooked agave, vanilla, hazelnuts and roasted almonds, black olives and chocolate become much more intense. Strong flavor leaving it all on the palate.