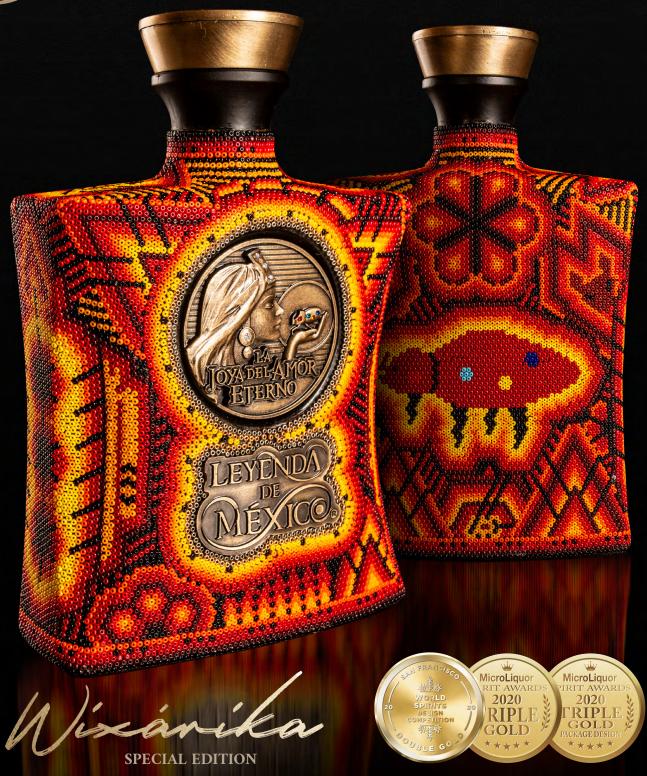

adian oak chips, the notes of wood, cooked agave, vanilla, hazelnuts and roasted almonds, black olives and chocolate become much more intense. Strong flavor leaving it all on the palate.





MASTER BOX PALLET

| UNITS<br>PER CASE | CASE (in) |       |      | WEIGHT (lb) |       | CASES PER<br>LAYER | LAYERS<br>PER | CASES PER<br>PALLET | NET<br>WEIGHT |
|-------------------|-----------|-------|------|-------------|-------|--------------------|---------------|---------------------|---------------|
| PIECES            | LENGHT    | WIDTH | HIGH | NET         | GROSS | LATER              | PALLET        | TALLI               | WEIGHT        |
| 6/750 ml          | 11.8      | 7.9   | 9.1  | 25          | 25    | 15                 | 7             | 105                 | 2683          |









vinicioavendano@cdlvega.com

**f** Tequila Leyenda de México

TEQUILA MADE BY PROUD WOMEN, AS A GIFT TO THE WORLD. "Con Aroma de Mujer"